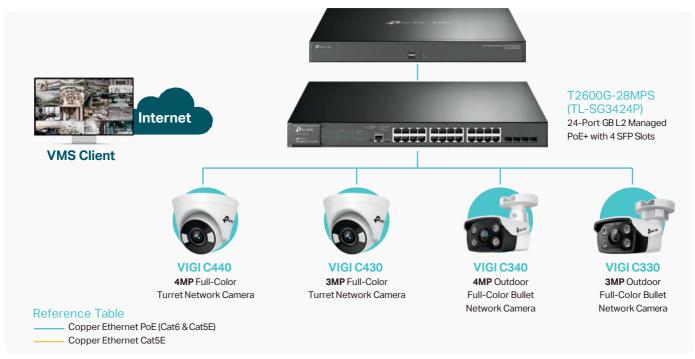

The Solution Topology of Hare Krishna Group For distributed network

#### · VIGI Camera:

VIGI C330 × 25

VIGI C430 × 28

VIGI C440 × 52

VIGI C340 × 94

· VIGI NVR:

VIGI NVR4032H × 3

VIGINVR1016H × 6